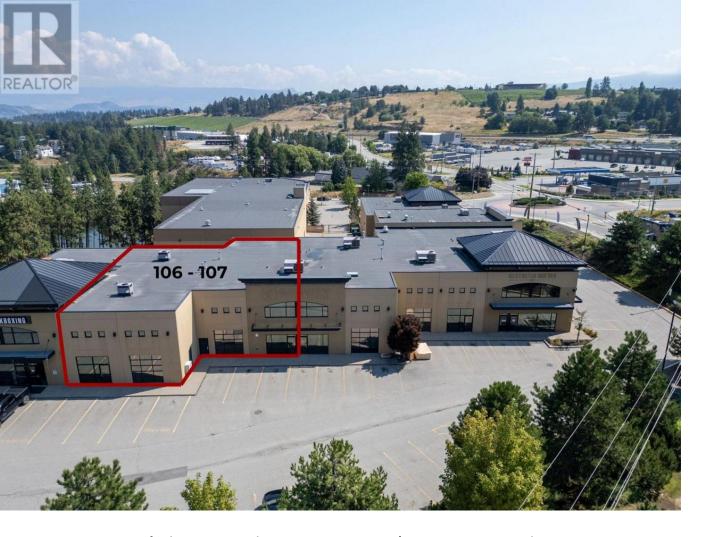

## 2476 Westlake Road 106-107 Kelowna British Columbia

\$1/

FOR LEASE - 5,632 SQ. FT. Industrial Strata Unit in West Kelowna's Premier Business Hub This is a prime opportunity to lease a well-appointed 5,632 sq. ft. industrial strata unit in the heart of West Kelowna's vibrant commercial and industrial district. Located at 2476 Westlake Road, this space offers excellent visibility, accessibility, and flexibility, just minutes from both downtown Kelowna and West Kelowna's key industrial zones. Property Overview: Main Floor: 4,800 sq. ft. Mezzanine: 832 sq. ft. - perfect for office buildout, storage, or production support Ceiling Height: 21 feet - ideal for high-clearance warehousing or equipment-heavy operations Built: 2005 - modern, high-quality construction with a clean, professional aesthetic Zoning: I-1 (Light Industrial) Commercial service providers Light manufacturing and assembly Warehousing and distribution Educational/training centers Fitness and wellness facilities Two (2) 14' x 16' overhead doors - ensuring easy flow for shipping, receiving, and operational access Showroom-Ready Entrance: Modern front lobby and showroom space for client-facing activities Bright & Functional Interior: Extensive glazing throughout the unit provides abundant natural light Ample on-site parking for employees, customers, and delivery vehicles (id:6769)