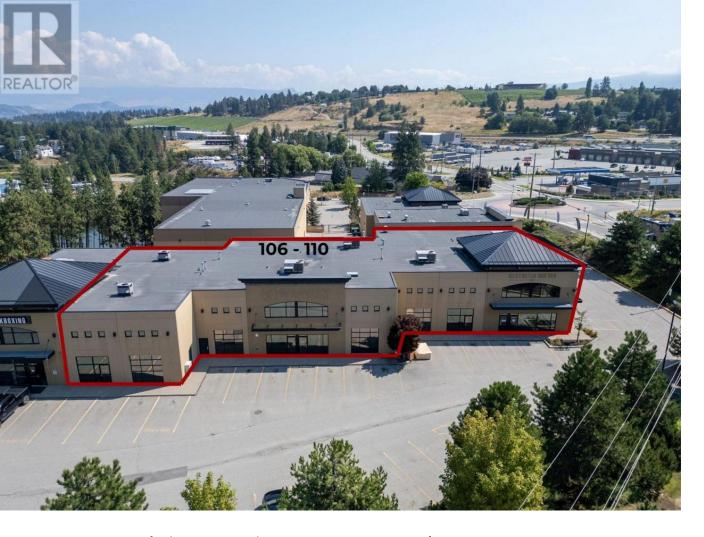

## 2476 Westlake Road #106-#110 Kelowna British Columbia

\$1/

FOR LEASE - Premium 15,654 SQ. FT. Industrial Strata Building in West Kelowna Unlock a rare opportunity to lease a high-quality 15,654 sq. ft. industrial strata building located in the vibrant commercial core of West Kelowna. Situated at 2476 Westlake Road, this property offers exceptional exposure, accessibility, and is only 5 minutes from downtown Kelowna, placing your business at the gateway between two thriving markets. Main Floor: 12,088 sq. ft. Mezzanine: 3,566 sq. ft. - ideal for offices, storage, or expansion Ceiling Height: 21 feet - supports a variety of operational needs and equipment setups Year Built: 2005 - modern construction with excellent natural light and curb appeal Zoning: I-1 (Light Industrial) - allows for a wide range of uses, including: Commercial service operations Light manufacturing Warehousing & logistics Educational or training facilities Fitness & wellness centers (5) oversized 14' x 16' overhead doors for streamlined loading/unloading and workflow Customer-Ready Showroom: Stylish front entrance with lobby and showroom space to present a professional first impression Bright Interior: Expansive glazing provides abundant natural light throughout the building Parking & Access: Ample on-site parking and excellent vehicle access for staff and deliveries (id:6769)