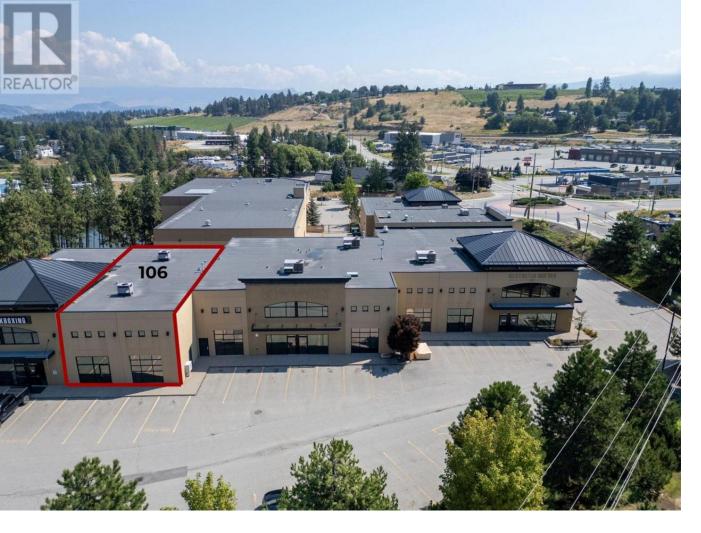

## 2476 Westlake Road 106 Kelowna British Columbia

\$18

OR LEASE - 2,400 SQ. FT. Industrial Strata Unit in the Heart of West Kelowna An excellent opportunity to lease a well-located 2,400 sq. ft. industrial strata unit in one of West Kelowna's busiest commercial centers. Located at 2476 Westlake Road, this unit offers high visibility, easy accessibility, and flexible space for a wide variety of business types. Just 5 minutes from downtown Kelowna, this location bridges key markets and is positioned at the core of West Kelowna's industrial activity. Ceiling Height: Approx. 21 ft - well-suited for warehousing, light manufacturing, and logistics Zoning: I-1 (Light Industrial) - allows for diverse commercial and industrial uses Commercial service businesses Light manufacturing or assembly Storage and warehousing Educational or training facilities Fitness and wellness operations One (1) 14' x 16' overhead door - allows for efficient deliveries, equipment movement, or vehicle access Showroom & Lobby Area: Attractive front entrance with showroom potential—perfect for welcoming clients or displaying products Interior Design: Features extensive glazing, offering bright and inviting workspaces with plenty of natural light Quality Construction: Built in 2005, the unit features modern finishes and a clean, professional layout Parking: Ample on-site parking for employees, customers, and delivery vehicles (id:6769)