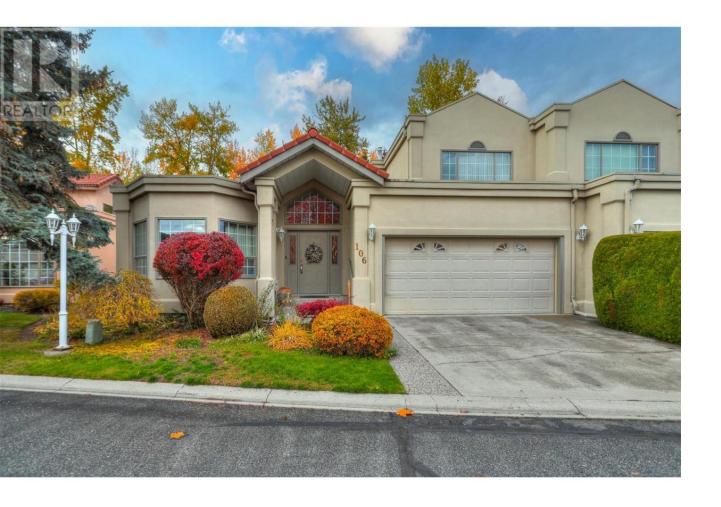

## 650 Lexington Drive 106 Kelowna British Columbia

\$969,000

Large 3 bed, 2 story townhome backing onto Mission Creek. Spacious rooms with formal living room and family room on main as well as Master Bedroom. Lots of windows for natural light, large kitchen; open to breakfast area and family room. Cozy fireplace in family room too! Upstairs has a loft area (office?) as well as 2 nicely sized bedrooms and a full size bathroom. Double car garage as well as a driveway with parking. Lexington Strata has a small gym, indoor swimming pool and outdoor hot tub for their community. Strata maintains grass and large trees. Residents maintain their own flower beds. Gated and perimeter fencing for added security. Man (locking) gates for quick access to Mission Park Greenway. Walking distance to beaches & restaurants. Close proximity to H2O (id:6769)