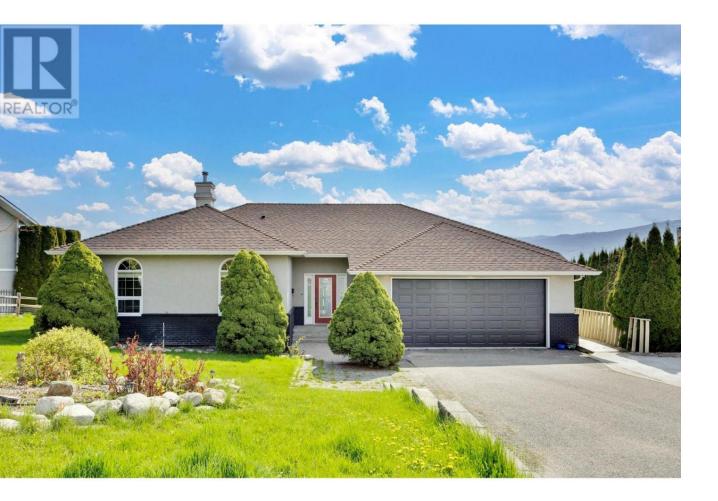

## 1065 Kelly Drive West Kelowna British Columbia

\$1,150,000

Welcome to 1065 Kelly Drive, a beautiful rancher style with full basement home nestled among the world class wineries of the Westside Wine Trail, and featuring access to a private beach , boat launch and picnic area. The home features 5 bedrooms, 3 up including the master suite, and 2 down plus a den, with 4 bathrooms, it is also ideally set up with a suite to bring in revenue, or to use as a perfect set up for family and guests. The property overlooks vineyards and has a spectacular view of the lake , with views from both levels and almost every room. Large living spaces on both levels featuring gas fireplaces on both levels. The quiet serene location means you are minutes away from all the amenities you need, and you can even walk to the wineries. There is a large double garage, and parking for boats/RV and extra vehicles. The large wrap around deck will provide ample space to enjoy the views and create an even better outdoor living space. The yard is fully fenced and irrigated, ideal to bring your outdoor living to life and also has fruit trees. Investor or mortgage helper alert: could be converted to a legal short / long term rental or Airbnb on one level! This is a real diamond in the rough, priced below assessed value, this is opportunity knocking! Some photos virtually staged. Call your realtor today to see the value in this home. (id:6769)