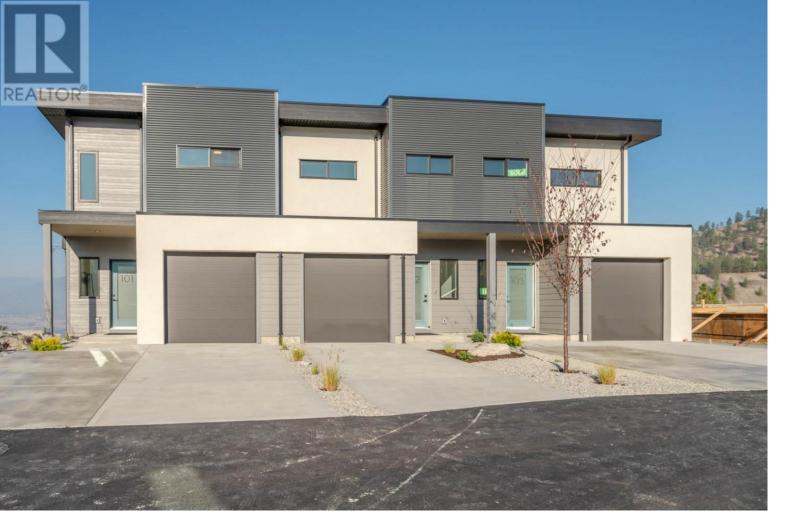

## 158 DEER Place 107 Penticton British Columbia

\$875,000

Introducing Edgeview at the Ridge, a boutique townhome development featuring an exclusive collection of 14 thoughtfully designed homes. Each residence offers over 2,200 SF of well-crafted living space, built with highquality construction by a trusted local builder and designer. This unique community is enhanced by unobstructed views, direct access to walking paths, and a private pocket park. Designed for comfort and versatility, these homes feature 4 bedrooms, 4 bathrooms, a flexible family room, a single-car garage, and two additional parking spaces. Insulated concrete walls between units provide superior soundproofing and privacy, delivering the feel of a single-family home with the convenience of a townhome. The main floor showcases a beautifully designed kitchen with quartz countertops, a spacious dining area, and access to one of two private, covered decks. Upstairs, 3 bedrooms include a primary suite with a large walk-in closet and a well-appointed 4pc ensuite. A conveniently located laundry room completes this level. The daylight basement adds extra versatility with a bedroom, family room, ample storage, and exterior access to the second covered deck. Building 1 is sold and occupied, while 4 homes in Building 2 are under construction and expected to be movein ready by May 2025. Prices do not include GST. Photos are from the previous show home and reflect the standard of construction and finishes. (id:6769)