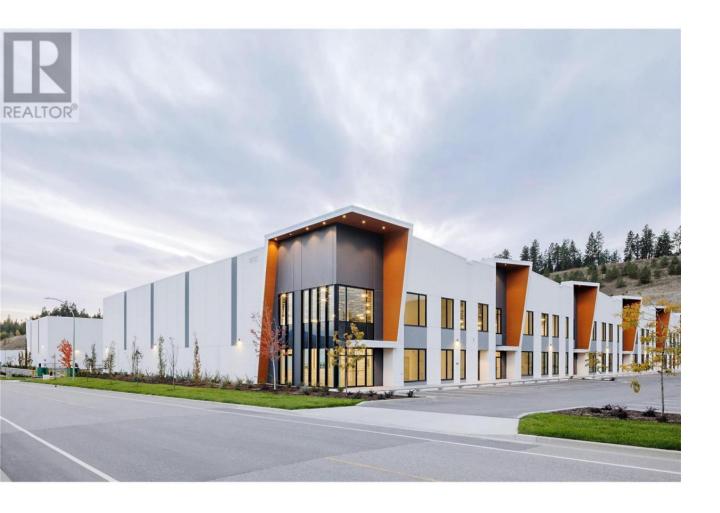

## 1870 Pier Mac Way 107 Kelowna British Columbia

\$3,819,445

Welcome to Stratosphere — the next generation of industrial real estate in the Okanagan Valley offering a rare opportunity to own industrial space developed by Beedie. Stratosphere offers flexible ownership opportunities with transaction structures tailored to meet your needs. Developed by Western Canada's largest industrial developer, Stratosphere marks Kelowna's first large format premium industrial strata development with grade and dock loading, consisting of 13 thoughtfully crafted units across two buildings. Industrial units range in size from 7,618 to 17,273 SF, with a combined square footage to accommodate up to 74,942 SF. Each state-of-the-art unit is equipped with best-in-class specifications designed to maximize warehouse efficiencies and business operations. (id:6769)