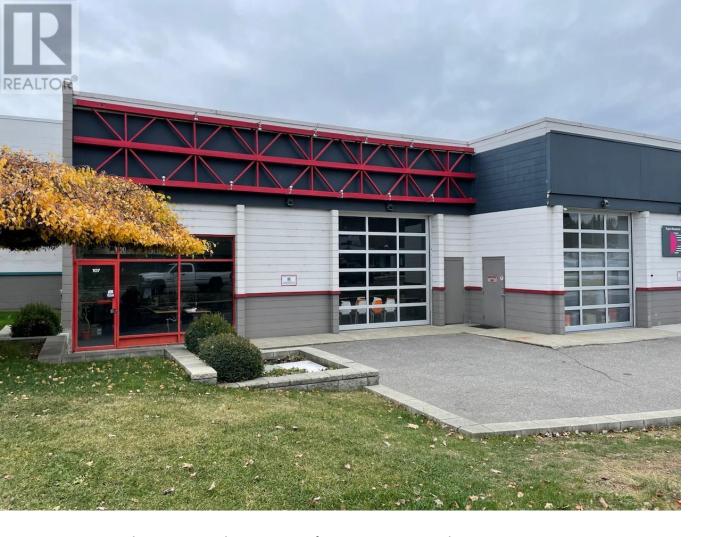

## 2293 Leckie Road 107 Kelowna British Columbia

\$19

Very central, very convenient size, high exposure storefront space on busy Leckie Rd between Dilworth and Enterprise 1 block NW of Hwy 97. This 2,043sf floor area space features a 10' x 12' glass overhead door to a single bay with 18' ceilings, large reception area, private offices and a bonus ~800sf mezzanine area. Fitted out currently as an office space, the property is Zoned A1 ""Light Industrial"" providing a wide range of allowable uses. (id:6769)