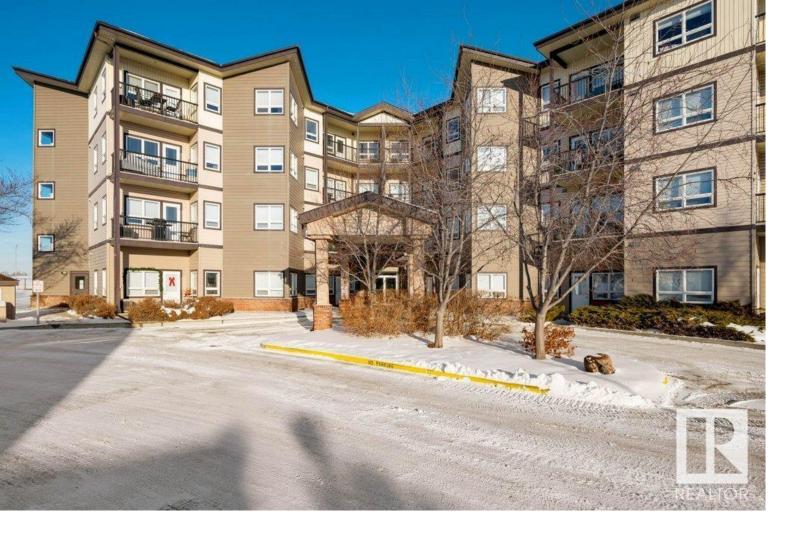

## Fort Saskatchewan Alberta

\$200,000

\*\*\*RARE FIND\*\*\* With this unit you can enter your suite through the patio instead of the main building, if you would like to. Perfect for walking your dog or receiving guests. This unit has 11 FOOT CEILINGS and SOUTH WEST windows for LOTS OF NATURAL LIGHT! The spacious kitchen features an induction stove and upgraded appliances. The bedrooms are large with big windows. There is direct access to the patio through the living room. The laundry room has space for storage and also features a Bosch washer and dryer. Enjoy underground parking and all amenities available in the Gardens located next door. Unit comes with central air conditioning. There is no age restriction and pets are allowed. (id:6769)