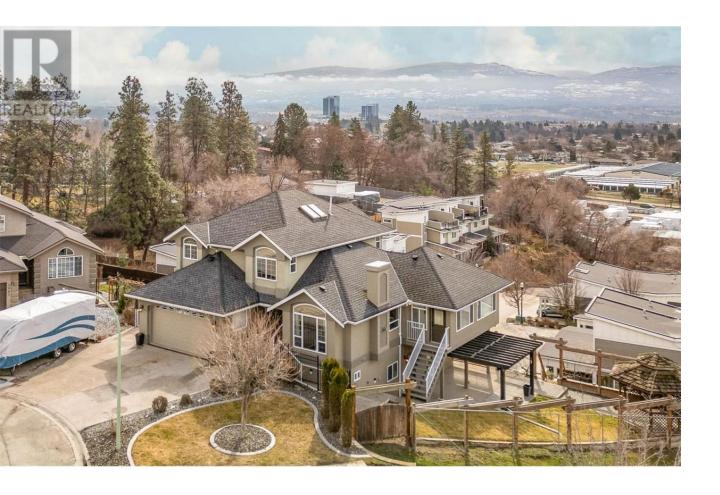

## 1075 Waldie Court Kelowna British Columbia

\$1,375,000

Perched on a quiet cul-de-sac in Glenmore, this exquisite multi-level home at 1075 Waldie Court has elegance, comfort, and functionality. Boasting nearly 4,000 sq. ft. of beautifully finished living space, this residence is a haven for families, entertainers, and those seeking a serene retreat. Step inside to discover soaring ceilings, rich hardwood floors, and three inviting fireplaces that add warmth and charm. The gourmet kitchen with a gas range, sleek appliances, and a spacious island flows seamlessly into the sun-drenched dining and living areas. A stunning sunroom beckons with its generous space, perfect for morning coffee or evening relaxation. The upper level is home to a grand primary suite, featuring an opulent 5-piece ensuite and picturesque mountain views. Two additional bedrooms provide ample space for family or guests. Below, a fully finished basement with 2 beds and 2 full baths a private entrance offers a self-contained suite--ideal for extended family, rental potential, or a luxurious guest retreat. Outdoors, a private fenced yard creates a tranquil oasis, while the attached two-car garage and additional parking provide convenience. Situated just moments from parks, top-rated schools, and vibrant shopping and dining, this home offers the perfect blend of seclusion and accessibility. (id:6769)