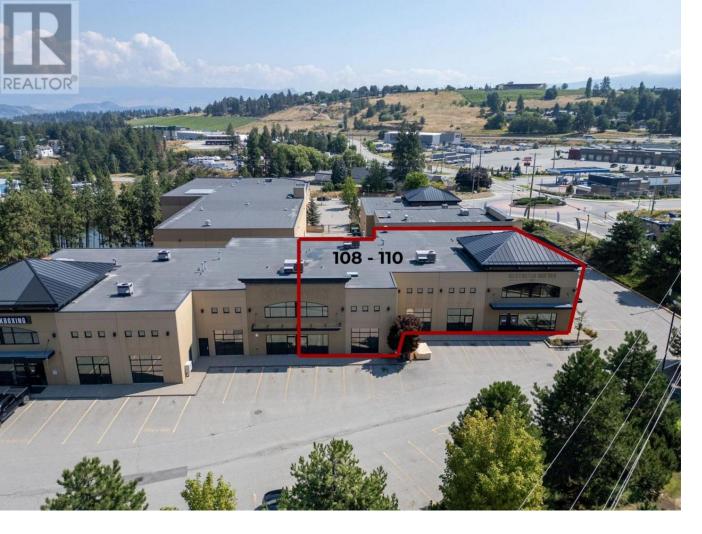

## 2476 Westlake Road 108-110 Kelowna British Columbia

\$1/

FOR LEASE - Versatile 10,022 SQ. FT. Industrial Strata Unit in West Kelowna Located at 2476 Westlake Road, this 10,022 sq. ft. industrial strata unit offers excellent exposure, convenient access, and the ideal layout for a wide range of business operations. Just 5 minutes from downtown Kelowna, the location bridges two of the Okanagan's busiest commercial zones. Property Details: Total Area: 10,022 sq. ft. Main Floor: 7,600 sq. ft. Mezzanine: 2,422 sq. ft. - ideal for office use, storage, or light operations Ceiling Height: 21 feet - optimal for industrial racking, machinery, or open-plan workspace Construction Year: 2005 - modern build with quality finishes and durable structure Zoning: I-1 (Light Industrial) Commercial service providers, Light manufacturing and assembly, Warehousing and logistics, Education and training facilities, Health, fitness, and specialty studios Key Features: 3 oversized 14' x 16' overhead doors for seamless shipping and receiving Modern front-facing showroom and lobby, offering a professional entry point for clients or retail operations Extensive glazing throughout, ensuring bright, naturally lit workspaces Mezzanine flexibility for office build-outs or workflow optimization Ample on-site parking for staff and visitors, with easy vehicle circulation for deliveries (id:6769)