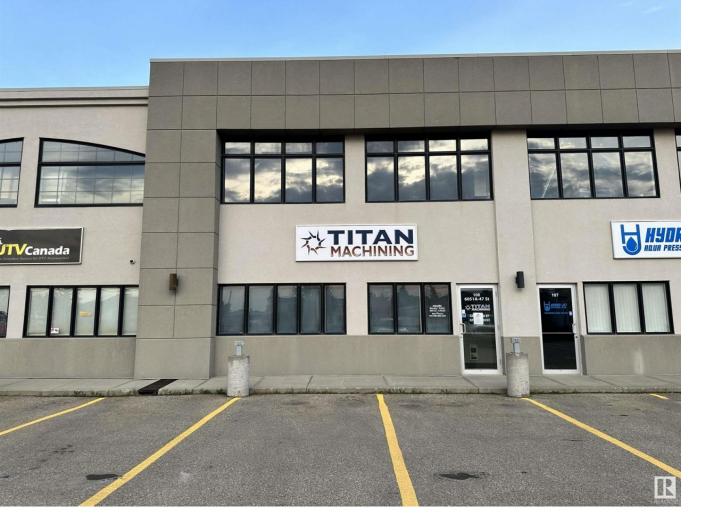

## Leduc Alberta \$799,000

High-Visibility Commercial Property with Prime Exposure located in Jubilee Business Center. This steel frame building features a reception area, two offices, and a mezzanine level with a convenient kitchenette, making it ideal for a range of professional and commercial endeavors. Total of 3433 square feet: 2739 square foot main floor with shared office area and warehouse bay. 694 square feet of finished mezzanine space. 10 Ton Crane Ready. LED lighting. 16' (w) X 18' (H) OH door, 26' high ceilings, 3 phase 600V power, radiant heat, floor drain, City water & sewer, natural gas, phone, internet, sprinkler system throughout, security system rough-in. 2 assigned, energized parking stalls with plenty of additional customer parking. Located in Leduc, this property benefits from proximity to major transportation routes and amenities, facilitating ease of access and connectivity. An ideal investment opportunity for businesses looking to establish or expand their presence in a vibrant and growing community. (id:6769)