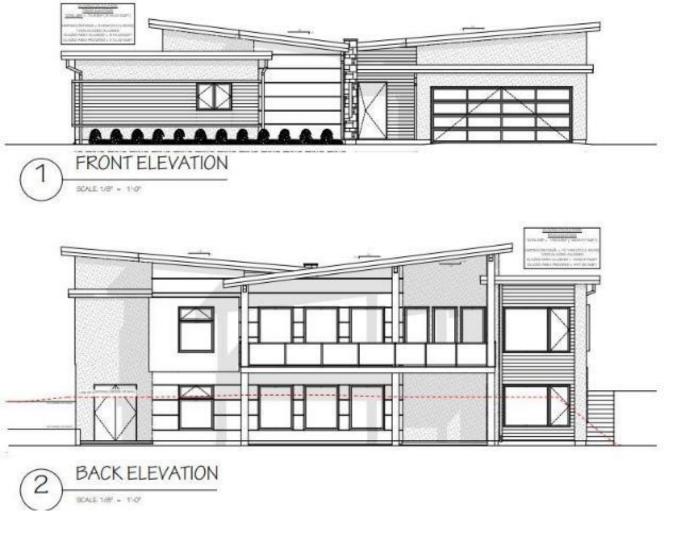

## 1080 ANTLER DRIVE Penticton BC

The Ridge located in Penticton. Lakeview lot, GST has been paid, Nestled among gentle rolling mountains and scenic natural landscape, this well priced large flat corner lot at The Ridge Penticton. Immerse yourself in nature with the countless outdoor adventures available in our beautiful four seasons climate. Perfect for a one level rancher or rancher with full basement, you can bring your own BUILDER.