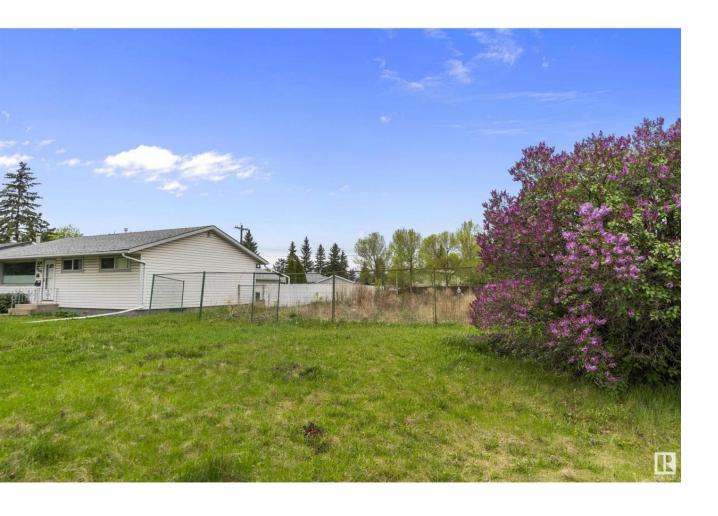

## Edmonton Alberta

\$425,000

INVESTOR OPPORTUNITY! Beautiful CORNER LOT located on a side street with potential for suites and commercial development on 156 Street. Currently vacant land. LOT DIMENSIONS 58' x 117'. (id:6769)