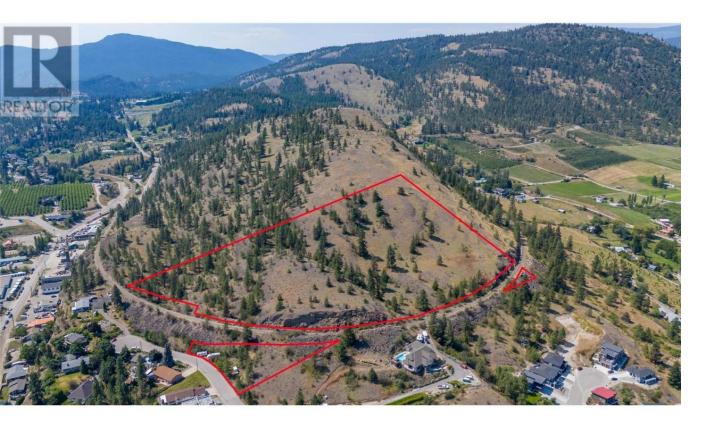

## 10835 Dunham Cres Crescent Summerland British Columbia

Beautiful views from this sloping 8+ acre private property overlooking Summerland, with views of Prairie Valley, Giants Head Mountain and Okanagan Lakeview. A place you could build a single family home for with potential for future development. The KVR heritage train travels around the base of this property and borders district property, currently no legal road access in place. Gas & Municipal water on Dunham Cres. Small section Property is zoned RSD1 and is accessible off Dunham Cres, the remainder is FG. Call LS for more info. Video link in listing. (id:6769) Listing Presented By: