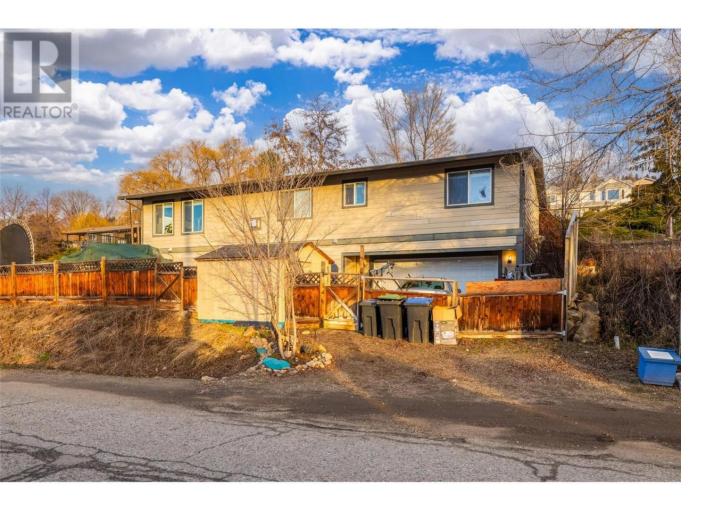

## 10957 Pheasant Road Lake Country British Columbia

\$699,000

Welcome to 10957 Pheasant Road in beautiful Lake Country! This property offers a prime location just a 2-minute walk to public transit and close proximity to stunning Wood Lake and the popular Rail Trail. Enjoy an active lifestyle with numerous parks and recreation opportunities nearby, including Vernon Creek Linear Park and Beasley Park. Situated in a charming neighborhood surrounded by orchards, farms, and scenic hiking and biking trails, this property also provides convenient access to excellent schools such as Peter Greer Elementary, Hank Grenda Middle School, and George Elliot Secondary. \*This is a foreclosure property being sold ""as-is"". Prospective purchasers are advised to conduct all their own due diligence. Don't miss out on this opportunity to create your vision in an unbeatable location! (id:6769)