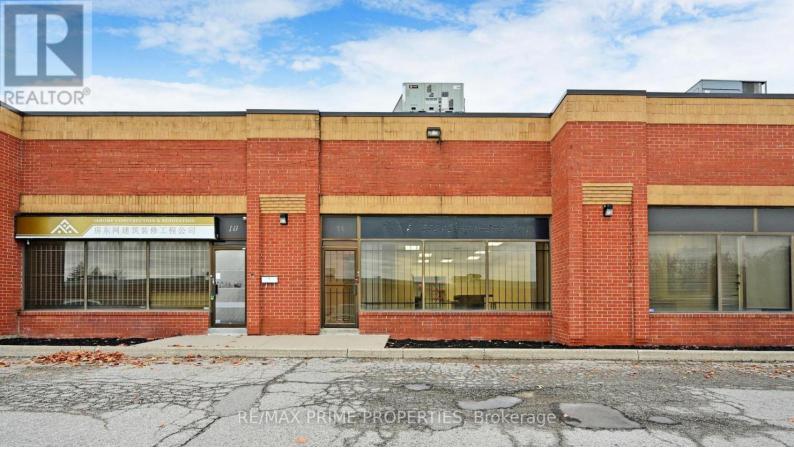

## 52 West Beaver Creek Road 11 Richmond Hill Beaver Creek Business Park Ontario

\$1,550,000

Beaver Creek Business Park - PRIME LOCATION!Location Location Location! Over 2000 sqft of space (40% office & 60% industrial space) in the heart of Richmond Hill. One truck shipping door, parking, easy access to Highways 407, Hwy 7, Hwy 404. A perfect clean unit recently renovated to meet your business needs. This one will not last long! (id:6769)