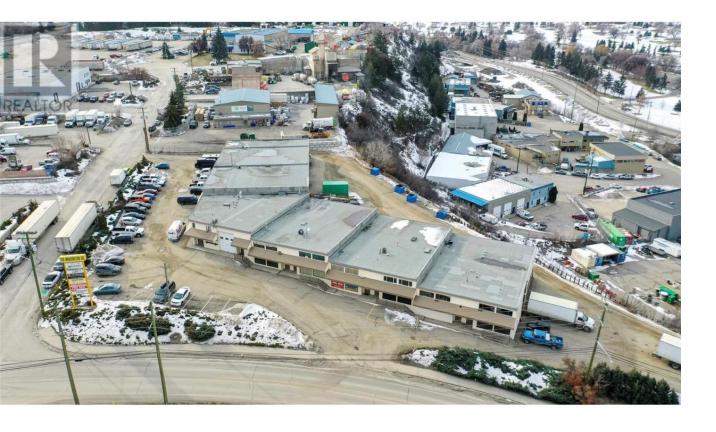

## 740 Waddington Drive 11 Vernon British Columbia

\$640,000

Why be tied up in a GIC when alternatively you could invest & hold a recently updated commercial real estate property with a 4.50% CAP RATE on Middleton Mountain Vernon! Great location in a very popular 12 unit commercial strata complex with 2273 sqft of space. Multiple access points from Waddington Drive and 11th Ave, including a dedicated back lane to the bay area. Plus, the light industrial zoning offers a multitude of future usage. Current lease in place until October 15, 2027 with optional dual 3-year term extensions. Call us today for more information on this next investment into your portfolio! (id:6769)