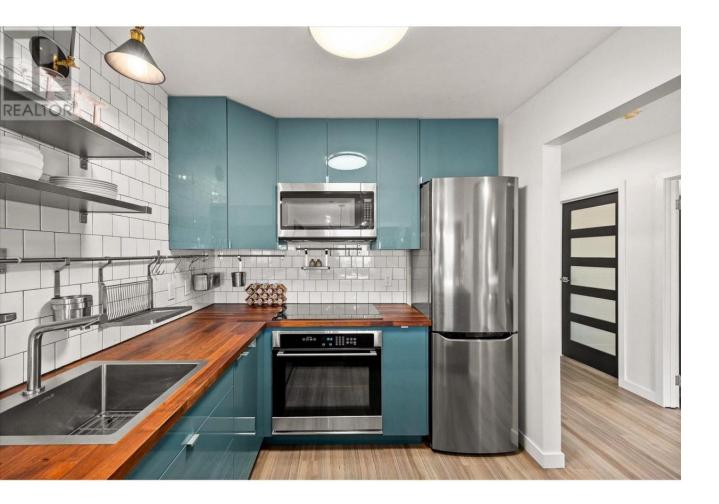

## 1075 Bernard Avenue 110 Kelowna British Columbia

\$389,000

Right in the heart of downtown Kelowna awaits this completely renovated and very spacious 1-bedroom condo. at over 850 square feet of living space, this unit offers a trendy and modern living experience, meticulously updated from top to bottom. The bright enclosed sunroom provides a serene retreat, while the sleek kitchen, complete with stainless steel appliances and high gloss cabinets, is perfect for entertaining. Ample storage is available throughout, including a private laundry area, a separate walk-in closet/pantry, and a spacious, secure storage locker. Just steps from downtown Kelowna's vibrant shops, restaurants, and amenities, this condo offers unparalleled convenience. Additional features include a secure central parking stall and plenty of visitor parking. Perfectly blending comfort and convenience, this condo is an exceptional opportunity. (id:6769)