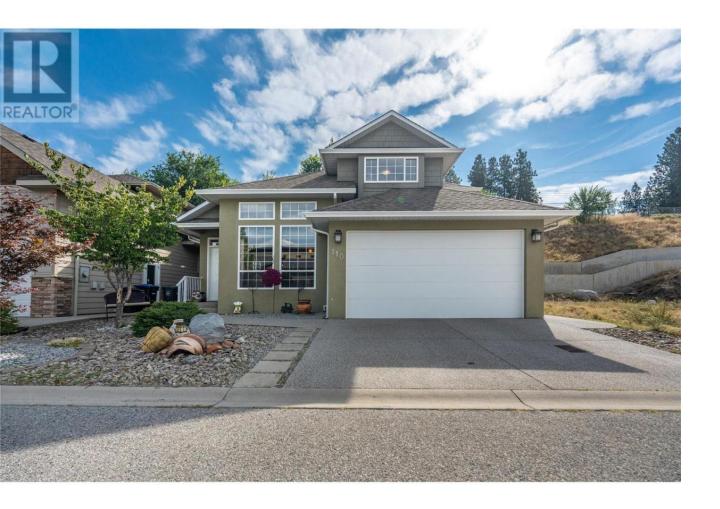

## 695 Pineview Road 110 Penticton British Columbia

Welcome to Pineview Estates. The original owners of this 2006 family home have maintained it beautifully. The main floor features all the living space with a front living room and a large rear family room both with gas fireplaces. The central dining room faces the two-story atrium style central staircase, bringing a sense of grandeur. The back covered patio opens out from the kitchen and features a well-kept irrigated lawn. Privacy and comfort are afforded with large cedars, and a shaded concrete patio. Upstairs are 4 bedrooms with 2 bathrooms including a 4-piece ensuite with separate shower and tub. The double car attached garage is perfect for all your toys. Updates include kitchen appliances and a recent (2019) natural gas hot water tank. Low strata \$75.00 per month, no age restriction and one small pet. (id:6769)