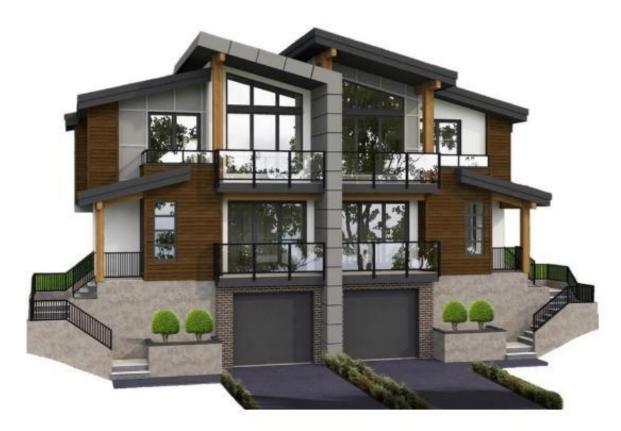

## 1100 ANTLER DRIVE Penticton BC

\$1,199,000

LIMITED TIME OFFER-GST INCLUDED IN PURCHASE PRICE! Breathtaking views of Skaha Lake and the Okanagan Valley from this thoughtfully designed modern duplex with 3 bedrooms and 3.5 bathrooms at The Ridge in Penticton. This home boasts three storeys of luxurious living space spanning over 2100 square feet and has been designed with convenience in mind, featuring an elevator to take you up each level with ease. Enjoy the amazing views from the top floor while having your morning coffee or entertaining guests for dinner. The top floor also has a conveniently located bedroom/den/office space. On the second floor you\'ll find a laundry room and two primary bedrooms each with their own ensuite bathroom with in floor heating. The theatre room on the main floor is perfect for watching sporting events or family movie nights. Featuring quartz countertops, luxury vinyl plank floors, stainless steel appliances, modern lighting packages and 2 car tandem parking in the garage.