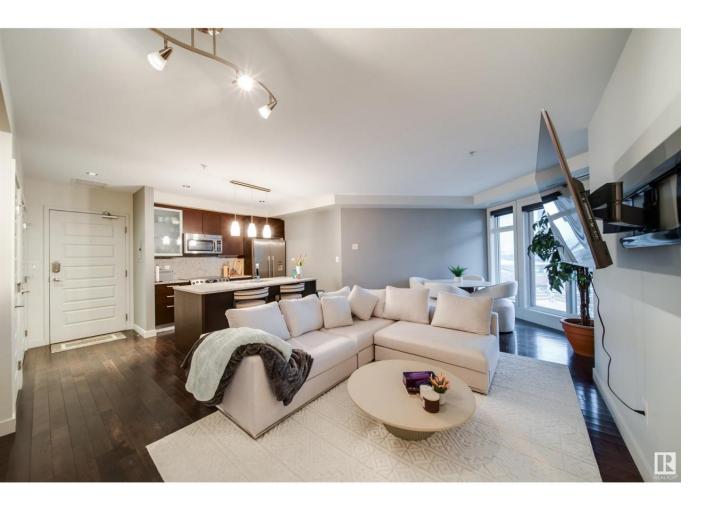

## Edmonton Alberta

\$289,000

Welcome to Unit 1103 in the sought-after Quest Building, located in the heart of downtown Edmonton at 10388 105 Street. This stunning 2-bedroom, 2-bathroom condo boasts 820 sq. ft. of modern living space, offering a perfect blend of style, convenience, and breathtaking views. The unit features an open-concept design with large windows that flood the space with natural light, showcasing spectacular cityscapes from the 11th floor. The kitchen is a chefs dream with granite countertops, sleek cabinetry, and stainless steel appliances. Private deck! The primary bedroom includes a walk-in closet and a private 3-piece ensuite bathroom, while the second bedroom is perfect for guests, a home office, or a roommate, complemented with a 4-piece bathroom for guests or roommate. Additional highlights include in-suite laundry, modern finishes throughout, and access to an underground heated parking stall, ensuring comfort and convenience year-round. Located steps from Rogers Place, the Ice District, shopping and dining! (id:6769)