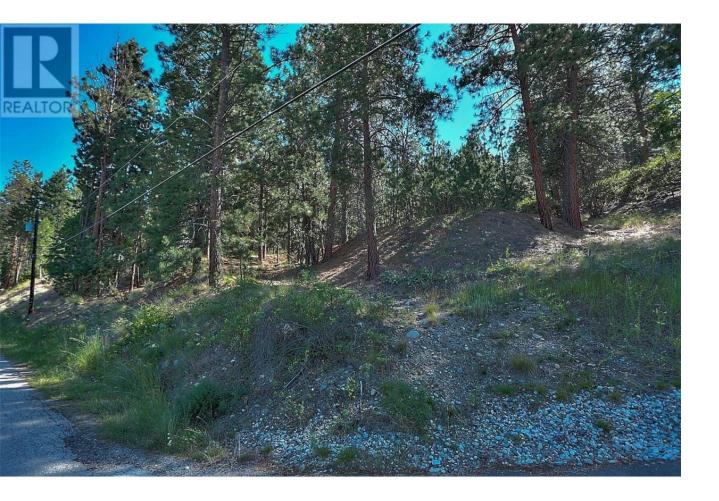

## 11091 Hare Road Lake Country British Columbia

\$595,000

Rare 1.52 acre lake-view building lot in the prestigious Okanagan Centre area of Lake Country. Okanagan Lake is just a quick walk away via the 6th st. walking path located a minute to the North! Along the water are several waterfront parks, cafes, and boat launches! Gray Monk Winery, Arrowleaf Cellars, and Ex Nihilo Vineyards are also in close proximity (less than 5 minute drive!). The owner has recently completed a topo-survey, and has spent 15K+ on design work with Uprise Designs, of which we can transfer over to a new buyer! The lot has a relatively consistent grade, with a roughed-in driveway and building site on the western side of the property. One may choose to build higher on the lot (further east) to capitalize further on the lake views! The property is RR2 zoned (rural residential) and not in the ALR. There is a municipal water line (Capital Charge is applicable) at the road, and a septic permit will be required. There are no timeline restrictions to build and no building scheme to adhere to. This is an outstanding opportunity to build your dream home on a large lot in Okanagan Centre on a quiet, dead-end road, surrounded by local orchards and vineyards. Please be respectful of neighbors when viewing the property and arrange to view with an agent. (id:6769)