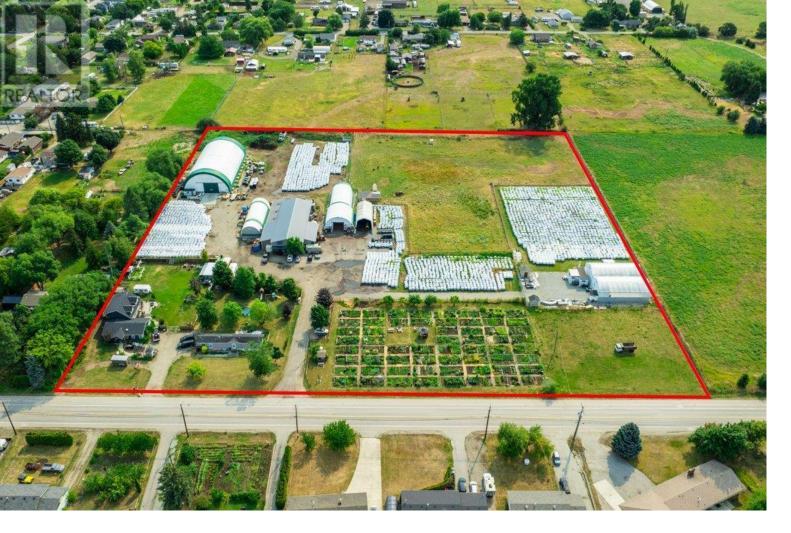

## 11187 Bottom Wood Lake Road Lake Country British Columbia

\$5,543,000

The property includes: Single Family Dwelling on approx .49 Acre 2004 Manufactured Home 14x67 on approximately .45 Acre Primary Facility and 4 Coverall structures 5.15 Acres Grazing field for livestock 2.66 Acres Community garden .68 Acres Two Greenhouses .30 Acres This property is 9.73 Acres in Total and has several sources of income. The largest tenant is Nurturing Nature Organics a trusted producer and distributor of premium worm castings with an unwavering commitment to excellence and sustainability which sets them apart in the industry. This Listing may be purchased with the Nurturing Nature Business Listing MLS#10320755. A long term lease will be required for NN Business should they be purchased individually. (id:6769)