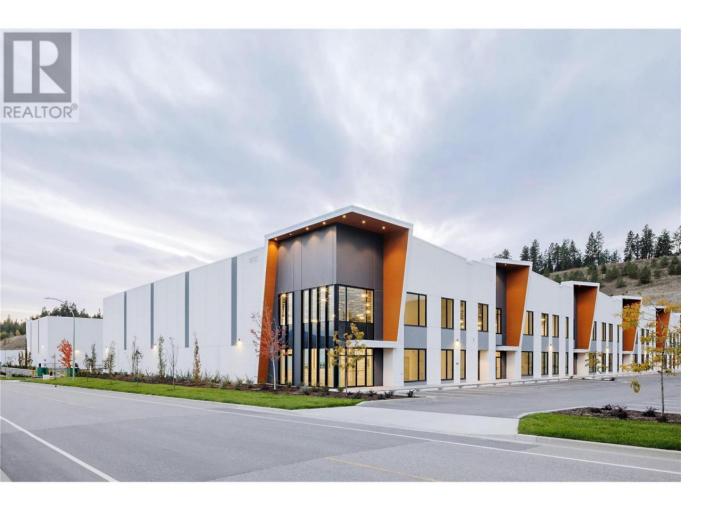

## 1870 Pier Mac Way 112 Kelowna British Columbia

\$3,930,930

Welcome to Stratosphere — the next generation of industrial real estate in the Okanagan Valley offering a rare opportunity to own industrial space developed by Beedie. Stratosphere offers flexible ownership opportunities with transaction structures tailored to meet your needs. Developed by Western Canada's largest industrial developer, Stratosphere marks Kelowna's first large format premium industrial strata development with grade and dock loading, consisting of 13 thoughtfully crafted units across two buildings. Industrial units range in size from 7,618 to 17,273 SF, with a combined square footage to accommodate up to 74,942 SF. Each state-of-the-art unit is equipped with best-in-class specifications designed to maximize warehouse efficiencies and business operations. (id:6769)