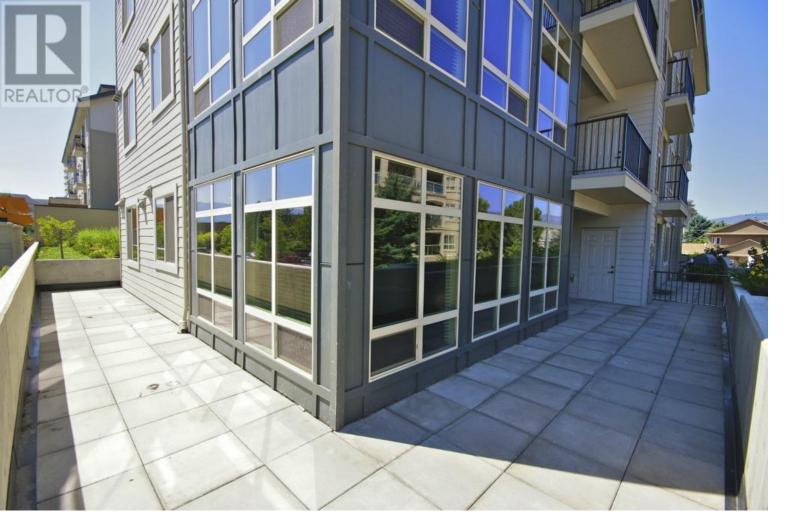

## 2142 Vasile Road 112 Kelowna British Columbia

\$574,000

This 1,169 sqft condo at Radius offers a spacious and comfortable layout with 2 bedrooms and 2 bathrooms. The 9-foot ceilings create a feeling of openness throughout, while the expansive floor-to-ceiling windows flood the space with natural light. One of the standout features of this home is the huge wrap-around deck. With plenty of space for outdoor furniture, plants, or an outdoor dining area, it's the perfect place to relax, entertain, or simply enjoy the fresh air. The deck provides plenty of room to create your own outdoor oasis, making it a true extension of your living space. Inside, the condo is equipped with stainless steel appliances, granite countertops, and a mix of hardwood and tile flooring—durable and stylish finishes that hold up beautifully over time. Additional features include underground parking and a storage locker for your convenience. This well-maintained unit offers great space, thoughtful design and incredible outdoor space. Schedule your viewing today! (id:6769)