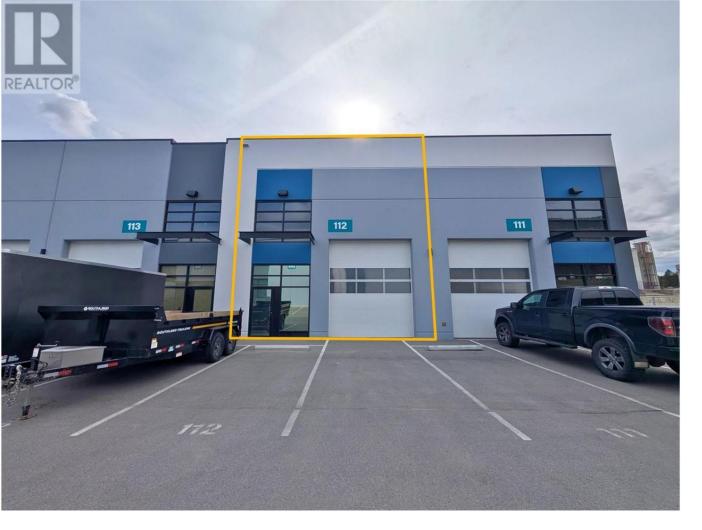

## 2648 Kyle Road 112 West Kelowna British Columbia

Opportunity to lease 1,710 SF of I1 zoned industrial space on Kyle Rd in West Kelowna. 1,260 SF of ground floor and 450 SF of mezzanine. The building, built in 2020, provides quick access to Highway 97 and is ready to accommodate a wide range of tenancies. The unit provides an open layout with a mezzanine, 24' ceiling height, 14' overhead door, loading bay, washroom and onsite parking. (id:6769)