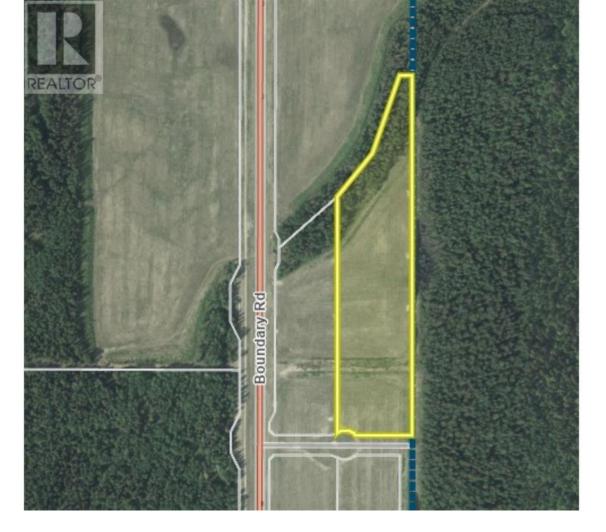

## 1128 LEGACY Road Prince George British Columbia

\$1,899,000

Great lot located off of Boundary Rd. M2 zoning gives many industrial uses including mini storage site, metal recycling. Garbage transfer, recycling. (id:6769)