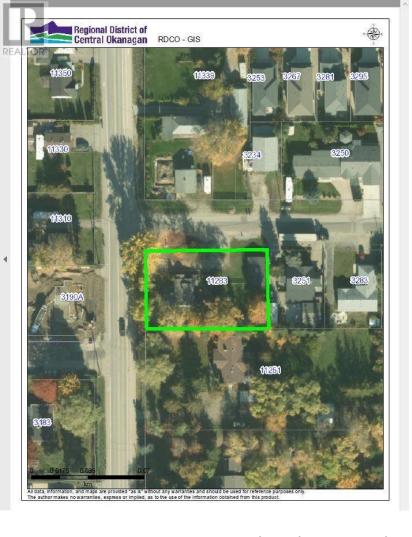

## 11283 Bottom Wood Lake Road Lake Country British Columbia

\$798,000

Located at 11283 Bottom Wood Lake Road in Lake Country, this 0.37-acre property offers exciting potential for future development and rezoning. Currently zoned as RU1, it presents a great opportunity for investors or developers looking to capitalize on its prime location in the Central Okanagan area. Don't miss this chance to secure a promising investment in a rapidly growing community. (id:6769)