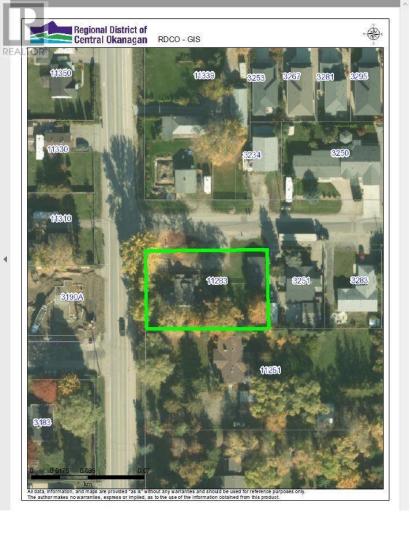

## 11283 Bottom Wood Lake Road Lake Country British Columbia

\$749,000

Located at 11283 Bottom Wood Lake Road in Lake Country, this 0.37-acre property offers exciting potential for future development and rezoning. Currently zoned as RU1, it presents a great opportunity for investors or developers looking to capitalize on its prime location in the Central Okanagan area. Don't miss this chance to secure a promising investment in a rapidly growing community. (id:6769)