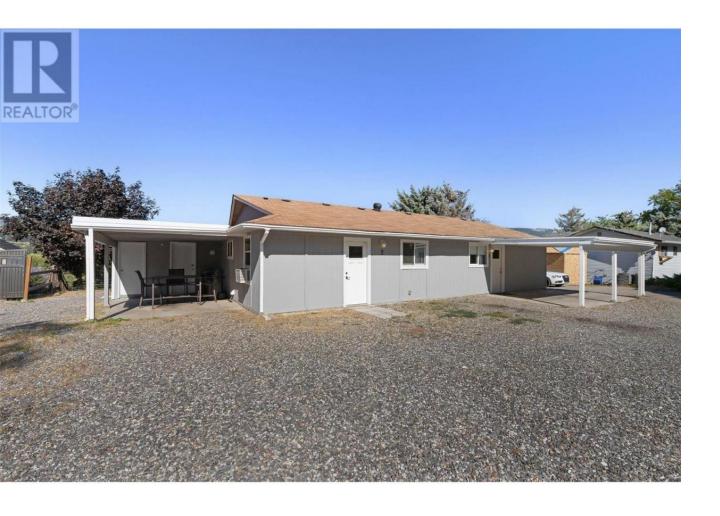

## 11287 Lodge Road Lake Country British Columbia

\$825,000

GREAT INVESTMENT OPPORTUNITY - RU6 ZONING! This property is a FULL duplex with long term hold & future development opportunity. One side is a 2 bed, 1 bath suite with SQ FT and the other side is a 1 bedroom + den, 1 bath. Each suite is approximately 660 SQ FT. These are great rental suites, each with a front sitting area to enjoy the views. Two storage sheds, lots of parking and even an egress road out the back that connects to Dakota Road for easy access in and out into this property. Located on a Large .41 acre lot and zoned RU6. Non-stratified! (id:6769)