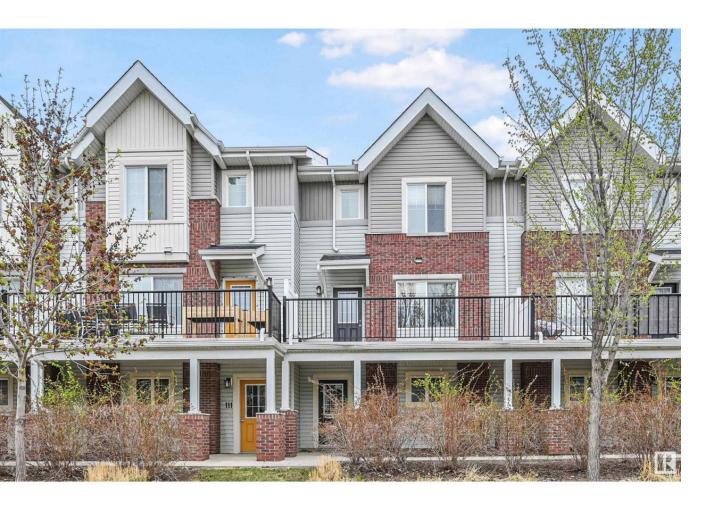

## Sherwood Park Alberta

\$339,800

This spacious 3 bedroom/3 bath/3-storey home in desirable Emerald Hills. Main floor boasts quality finishings, gorgeous open concept living space and upgraded kitchen, including granite counters, large island & walk-in pantry. Living room features a large attached balcony to enjoy the fresh air and green space. Main level complete w/ 2pc bathroom and laundry. Upper level boasts 3 well-sized bedrooms. Primary bedroom has 3pc ensuite w/ a large walk-in shower & an oversized closet. Plus 2nd shared 4pc bathroom upstairs. Other features include a double attached garage, plenty of storage, energy-efficient mechanical including tankless hot water for a lower utility bill. This well maintained complex offers visitor parking and is conveniently located close to shopping & walking trails. Quick proximity to Yellowhead & Baseline Rd, schools & public transportation. A must see! (id:6769)