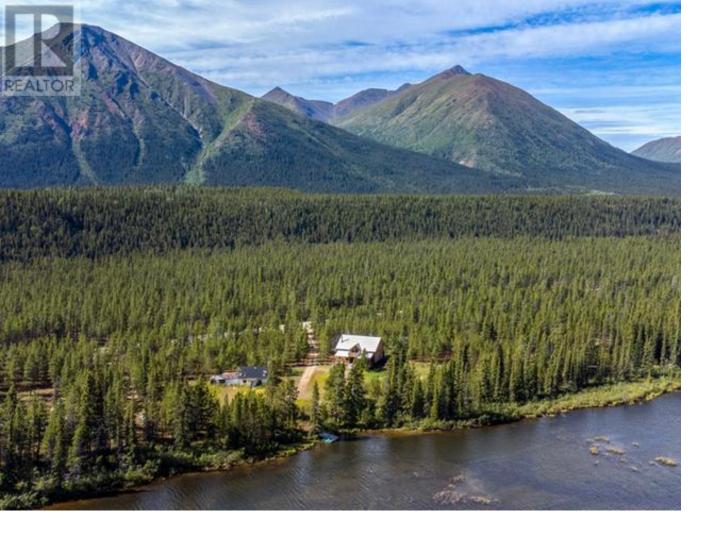

## Whitehorse South Yukon \$768,899

Magnificent 2-storey Sitka Spruce log home with approximately 3,000 sqft of living space and sitting on 2.25 acres of pristine lakefront which is nestled in the Wheaton River valley right on Annie Lake. Enjoy the rustic charm of log accents and handcrafted finishes throughout. The open-plan living area showcases a grand fireplace and panoramic lake views. This log home features 2 floors with 3-bedrooms, 1.5-bathrooms, 2 family rooms, vaulted ceilings, gorgeous flooring and stunning hardwood cabinetry & doors. The lower level hosts the grand living room w fireplace, end-to-end veranda, a dining area, 4pc bathroom, 1 bedroom and a spectacular kitchen. Upstairs has 2-bedrooms, another grand living room, half bath and an upper deck with astonishing views. Step outside to explore hiking trails or simply relax on your deck. This is your ideal sanctuary for peaceful living. Lots of space for RV's, to build a shop or second residence. Call your sales agent today for your private showing. (id:6769)