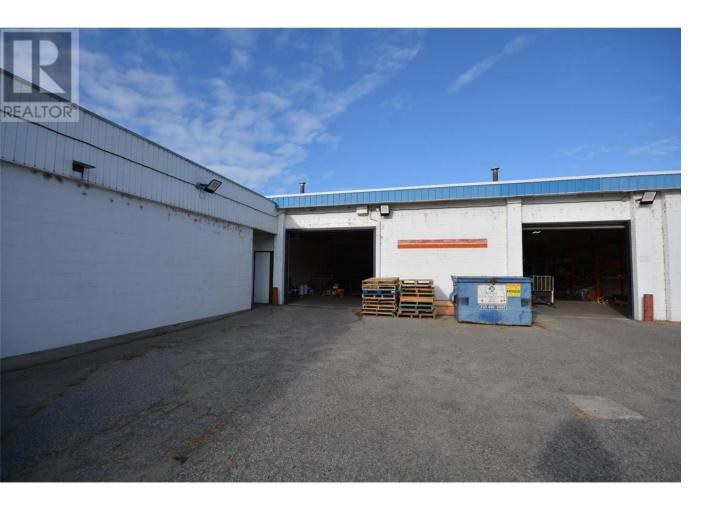

## 1130 Commercial Way Penticton British Columbia

\$15

2240 sqft building with access off Commercial Way or Dartmouth. 2240 sqft includes 60x27' warehouse space plus 3 to 4 offices or storage with mezzanine above. 9'6 overhead door opens to 12' ceiling height. Lease is 3-year term with option to renew. Price plus triple net. (id:6769)