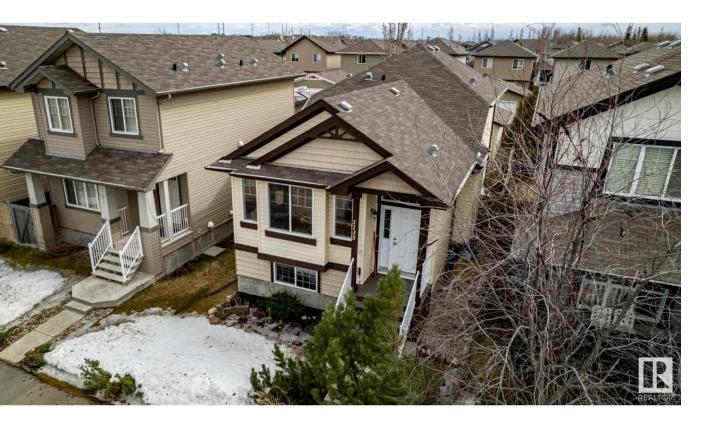

## Edmonton Alberta

Discover this spacious and functional 1560 SQFT 4-level split in the quiet, family-friendly neighbourhood of Tamarack. Step into the bright front living area featuring a large bay window and soaring vaulted ceilings that add a sense of openness. The kitchen is well-equipped with warm oak cabinetry, a corner pantry, central island, built-in desk, and rich hardwood floors. The upper level offers a versatile bonus room, a generously sized primary bedroom with a convenient 4 pc bath, and a comfortable second bedroom. On the walk-out third level, you'll find a spacious family room with a corner gas fireplace, a 3-piece bathroom, and a third bedroom-perfect for guests or a growing family. Step out onto the deck to enjoy a private, fully fenced backyard. The unfinished basement is ready for your personal touch plus a double detached garage. Don't miss out! (id:6769)