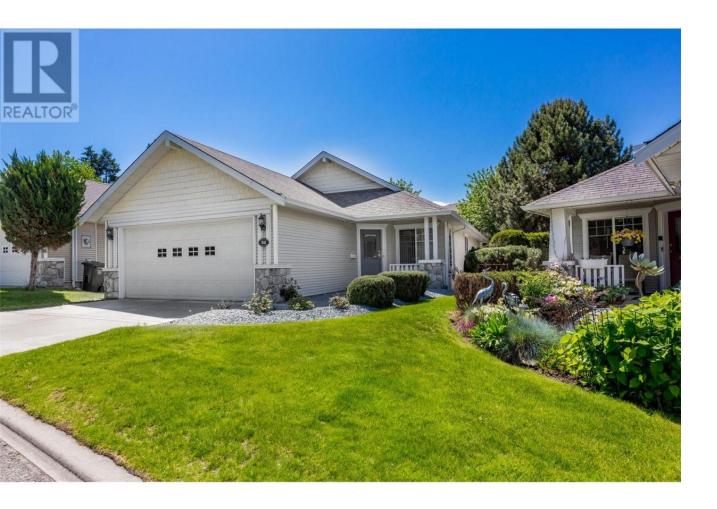

## 1321 RIDGEWAY Drive 114 Kelowna British Columbia

\$699,000

Rare Walkout Rancher in Summerfield Green - A Must-See! Welcome to 114-1321 Ridgeway Drive, a spacious 3-bedroom + den, 3-bathroom walkout rancher in the highly desirable Summerfield Green -- a quiet, central bare land strata community known for its peaceful setting and beautiful greenery. This one-owner home offers over 2,467 sq ft of well-maintained living space, plus an additional 220 sq ft of storage, making it ideal for families or those looking to downsize with ease. The main floor offers true one-level living with a generous living room and dining room, a bright kitchen open to the family room with a cozy gas fireplace, and a sunny dinette with access to the balcony. The primary suite includes a large walk-in closet, a 4-piece ensuite with a separate soaker tub and shower, while a second bedroom, main 4-piece bath, and laundry room complete the level. Downstairs, the lower level features a third bedroom with a large walk-in closet, another full bath, a huge rec room, a den or office, and walk-out access to a covered southeast-facing patio-perfect for relaxing. Enjoy the convenience of a double garage, peaceful neighbourhood living, and a layout that offers both comfort and flexibility. Homes like this rarely come available--don't miss this incredible opportunity! Close to transit, shopping, groceries, medical, and schools. CATCHMENT Elementary; Glenmore, Middle; Dr. Knox, Secondary; Kelowna (id:6769)