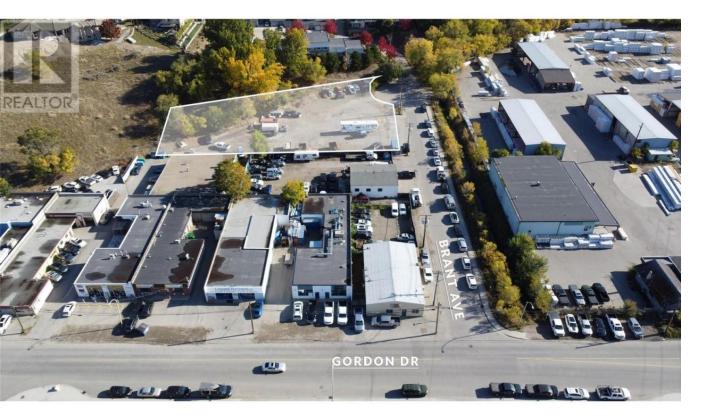

## 1140 Brant Avenue Kelowna British Columbia

Rare opportunity to purchase a 0.976 acres (42,515 SF) industrial lot in Kelowna's downtown north end industrial area. Fantastic central location just off of Gordon Avenue near Clement Avenue, and within walking distance to an abundance of amenities. Located in a trendy neighborhood known as the Brewery District, with numerous breweries and eateries in the area. Property borders both industrial and residential areas, and is surrounded by many other commercial and industrial businesses. Property is fenced and gated and has no permanent structures. I2 zoning allows for a multitude of uses such as general industrial, automotive, participant recreation services indoor, food and liquor primary establishments, and more. This is a unique transitional site and the city has been receptive in preliminary high-level discussions for a proposed industrial / commercial / residential mixed-use building. The site allows up to 3.0 FAR, permitting up to 127,545 of buildable square feet. The hillside is expected to have minimal impact on the development potential due to city's requirement for 10% of the site to be non-hard landscaping. Access and parking easements and/or agreements will be required for the property, to accommodate use and access on adjacent lots. The neighbouring, income producing property at 1111 Gordon Drive is also available for sale (MLS #10332547). (id:6769)