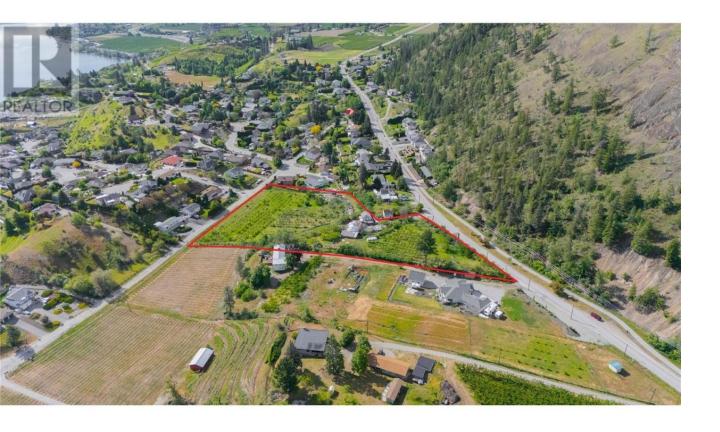

## 11415 Giants Head Road Summerland British Columbia

\$899,000

1st time offered for sale! Opportunity to own a lakeview acreage close to town. Multiple building sites on this 4.56 acre site with frontage on both Giants Head Road and Harris Road. This generational property is in the ALR with a variety of options under the A1 zoning. The current residence could be renovated if desired or potentially used as temporary accommodation while you build your new home. Older hard and soft fruit orchard is in need of attention to bring back to it's former glory. Apples, cherries, apricots, peaches, plums, hazelnuts, walnuts, and more! By appointment only, sold as is where is. (id:6769)