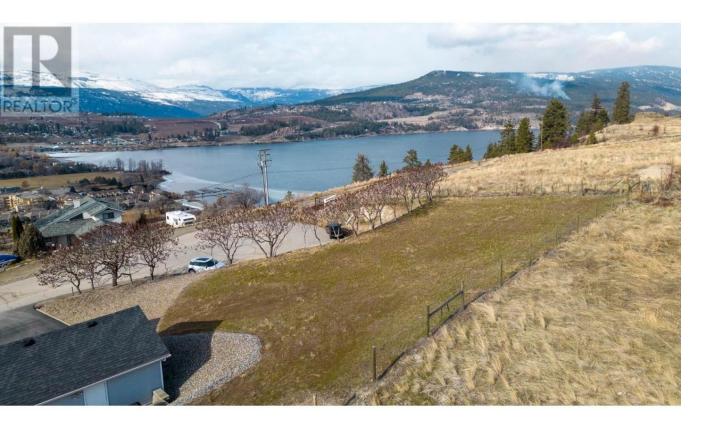

## 11487 Darlene Road Lake Country British Columbia

\$399,000

Lake-view lot located at the end of a cul-de-sac in Lake Country! This 0.22363-acre lot provides a quiet location to build your dream home with great views of the valley and Wood Lake! Backing onto hundreds of acres of ALR land, enjoy your privacy with the land being used as range land. This lot has close proximity to Peter Greer Elementary, the Rail Trail, waterfront parkland (Beasley Park), and all the wonderful amenities that Lake Country has to offer. Water, Sewer, Gas, and Power are available on the road, allowing for your future home to have all services! No GST is applicable! Note existing garage is to be removed before Completion. No architectural guidelines. Call for an appointment to view! (id:6769)