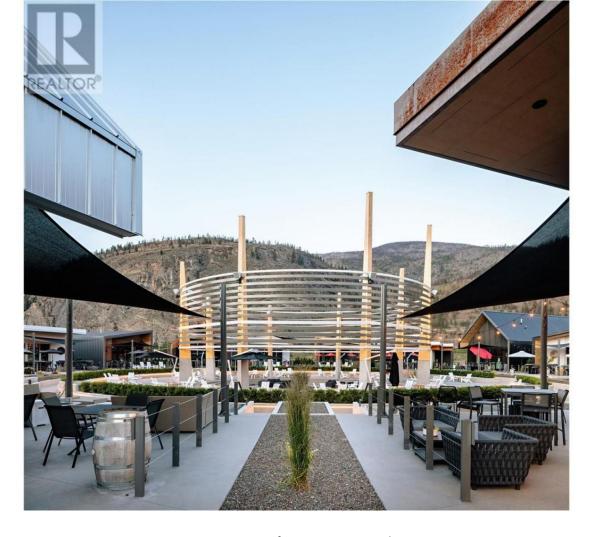

## 100 Enterprise Way 115 Oliver British Columbia

\$495,000

Discover the extraordinary opportunity to acquire JoiRyde Winery, a flourishing ready-to-go winery nestled within Oliver's bustling District Wine Village. Immerse yourself in the well-established brand's spirit, celebrating spontaneity and the joys of life's adventures. This winery encompasses top-tier equipment, an extensive inventory, and an enviable location at the heart of Okanagan Wine Country. Step into the lifestyle of JoiRyde. Celebrated for its exceptional wines that perfectly complement the diverse dining and shopping experiences offered by nearby vendors. With a backdrop of picturesque mountains, proximity to lakes, Area 27 Raceway Park, and an abundance of outdoor recreational activities, coupled with a multitude of events and entertainment, this investment guarantees great enjoyment for both locals and tourists. Seize the opportunity as an entry point into the vibrant and rewarding winery business - a lifestyle choice not to be missed!" (id:6769)