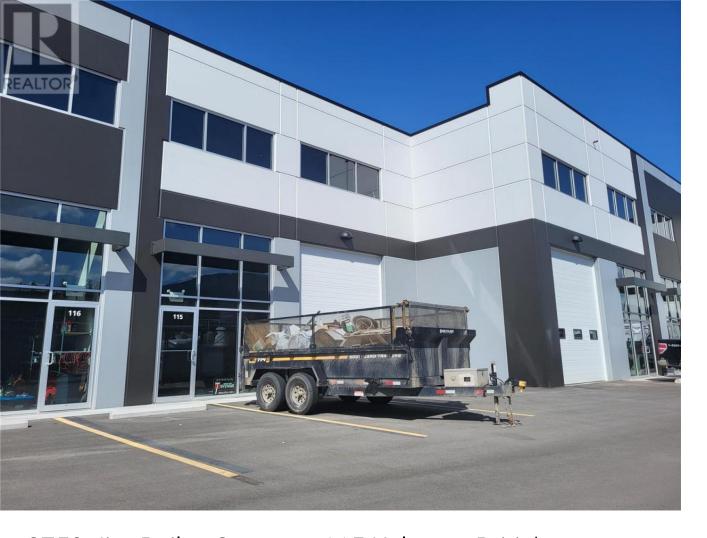

## 8750 Jim Bailey Crescent 115 Kelowna British Columbia

\$16

\*SUBLEASE OPPORTUNITY\* Located in the newly constructed Jim Bailey Industrial Centre, Unit 115 offers 2,040 SF of ground floor industrial space with an in suite washroom, a 14'x12' grade-level overhead door, 200 AMP 3-phase power, and onsite parking. I3 zoning allows for a variety of industrial uses. This unit does not have a mezzanine. Jim Bailey Industrial Centre is conveniently located near the Kelowna North Industrial Park and in close proximity to both Kelowna and Lake Country. Sublease expires: Oct 31 2026 (id:6769)