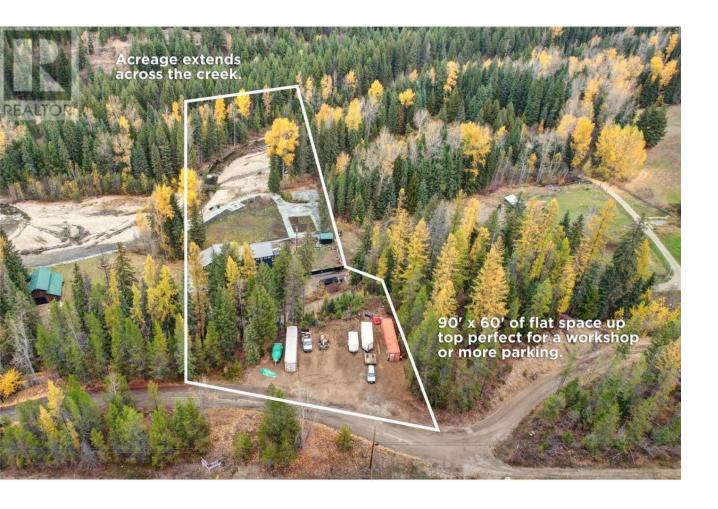

## 11500 Highway 33 Other Kelowna British Columbia

\$1,599,900

Nestled amidst the serene embrace of nature, this enchanting creek side oasis is a place where dreams take root and memories flourish! 3.5 acre turn-key estate with almost everything included, perfect for a B&B, guest retreat or extended family. Over 4600 sqft of beautifully refinished living space including THREE self contained suites and the potential for more, with a full unfinished basement & unused attic space. The main entry level offers a large island kitchen, new appliances, walk in pantry, large living room with wood stove, spacious dining, primary bedroom with ensuite and HUGE covered deck. Level 2 you'll find another primary bedroom with it's very own private deck & hot tub, 2 lrg bedrooms, full bath, brand new kitchen, living and dining area. Level 3 is a spacious studio suite with it's own deck and some of the best views in the house! Double garage/workshop PLUS double carport. Radiant in-floor heat! 20' tiny home pod. Chicken coop & raised veggie gardens. Dog run. Additional 90' x 60' of flat space up top perfect for a workshop or more parking. This a place where you can watch the seasons change, immerse yourself in the tranquility of the creek, and build cherished memories with loved ones. It's an opportunity to own a piece of paradise. Close proximity to Big White Ski Resort, fishing lakes, horse & sled trails. So many features to list, this is a must see! (id:6769)