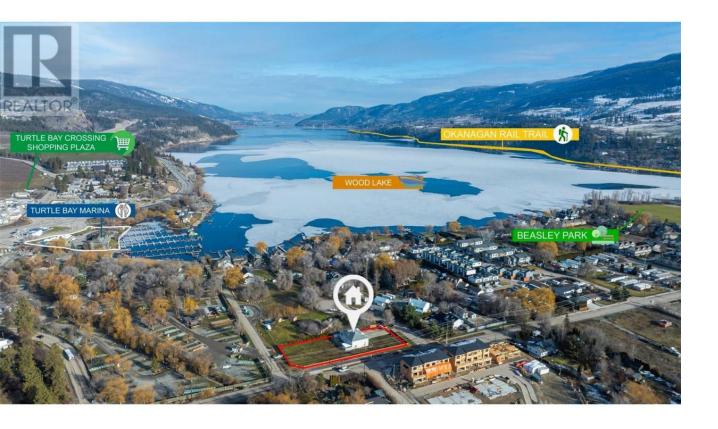

## 11506 Turtle Bay Court Lake Country British Columbia

\$2,350,000

DEVELOPMENT OPPORTUNITY! Boutique Hotel Site for sale, fully re-zoned C9A tourist commercial. Feasibility study and renderings available for a 4-storey, 28 unit building. Plans include seven 430 sqft studio units, eight 550 sqft 1 bedroom units, and fifteen 800 sqft 2 bedroom units, with 28 open parking stalls. There is a possibility to add an additional 2-storeys with a variance and some design modifications. This large 0.62 flat lot offers approximately 110' frontage on Turtle Bay Court, and 253' frontage on Woodsdale Road, a main corridor in Lake Country. Currently situated on site is a 2,528 sqft, 5 bedroom, 4 bathroom, 1994 home with an included 2 bedroom legal suite. There are very few hotel/short term options in this fast-growing area. Lake Country is perfectly positioned near Wood and Kal Lakes and with convenient access to Kelowna Airport, UBCO and a gateway to both the North and Central Okanagan. With a planned senior care facility next door and extensive multi-family development in the neighbourhood, this area is poised to see rapid growth, which should provide good support to this project. (id:6769)