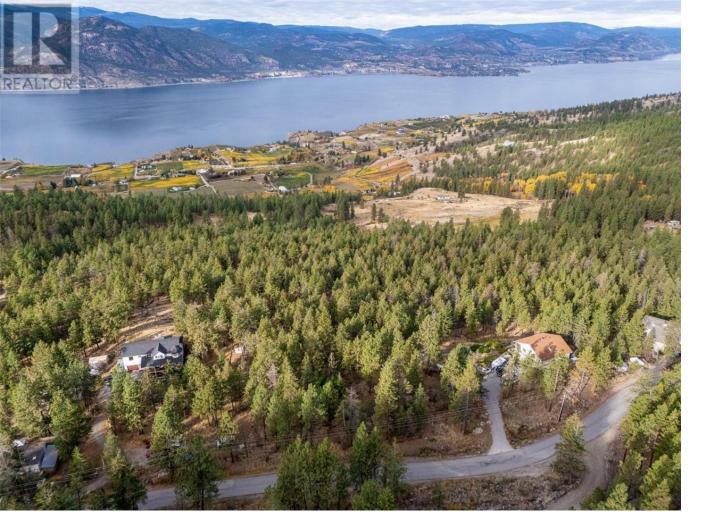

## 1151 SPILLER Road Penticton British Columbia

\$549,000

Over an acre of premium real estate!!! Panoramic Okanagan lakeview potential on this slightly sloping, huge rectangular lot in the Naramata Benchlands. Perfect for a walkout rancher, this lot is both peaceful and quiet. 15 mins to the KVR Trail, hiking/ biking trails, endless wineries, Naramata Village and Penticton City Center. Power at lot line, irrigation district water, and septic field required. Free tree/log removal available upon purchase. (id:6769)