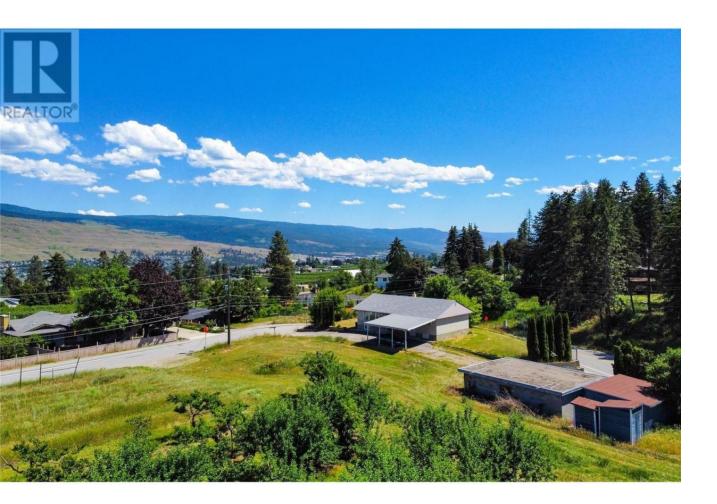

## 11524 Bond Road Lake Country British Columbia

\$1,688,888

\*Location, Future Potential, nestled in the heart of Lake Country\* This property is opposite to Davidson Elementary school and features 5.77 acres of agriculture flat land with two level of residential house on the corner of Davidson and Bond Road. The main house boasts 3 bedroom and one bathroom have been extensively renovated. The newly fully furnished with separate entry basement suite has two bedroom and one bathroom. The total rental income is \$5,000 per month. This property offers an opportunity to build another building with Wood Lake view. The beautiful farm is currently planted with cherries, peaches and apples. Great location and 15 mins drive to Kelowna Airport and UBC. Contact for private showing for more information. (id:6769)