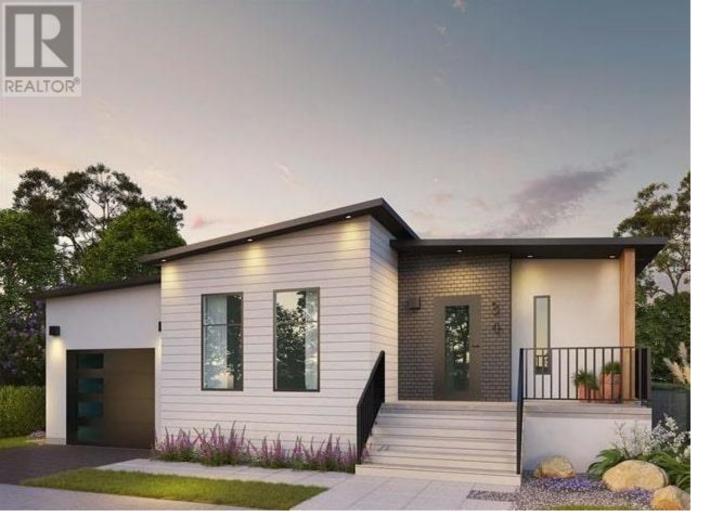

## 8900 Jim Bailey Road 116 Kelowna British Columbia

Welcome to Deer Meadows. Your new neighbourhood is conveniently located just steps away from the Rail Trial where you are connected to Wood lake and the blue waters of Kalamalka lake with trail access spanning from Vernon to Kelowna. Deer Meadows is a quick 10 minute commute from the Airport and UBCO's Campus. Rentals and pets are allowed. This Skylark home is built by Woodland Crafted Homes and features a modern layout. With a unique exterior, the 3 bedroom, 2 bathroom home design is created for those that want it all. Entering to the open-concept Kitchen, you walk through a bright front patio and are met with the highly coveted seamless living/dining space. Guest room and spacious Master Bedroom at the back of the house means optimized space distribution. The secluded Backyard Patio opens off the beautiful Master Bedroom to ensure these homeowners get every bit of sunshine that the Okanagan has to offer. SHORT TERM RENTALS PERMITTED. Schedule your appointment today! (id:6769)