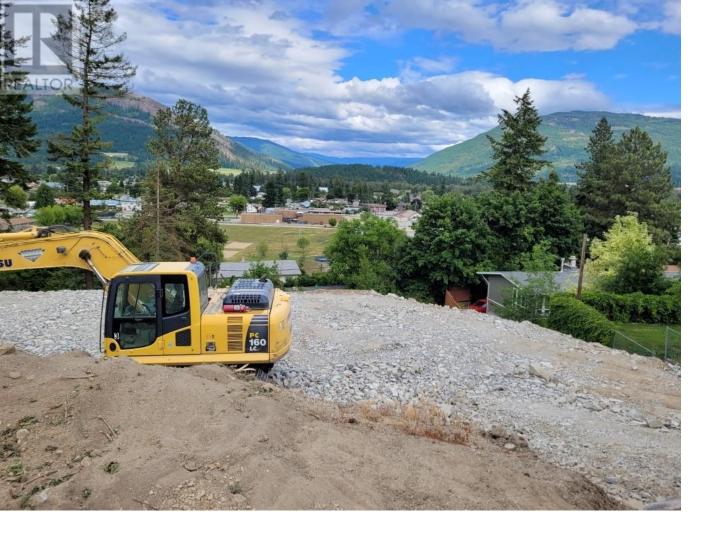

## 116 Birch Crescent Enderby British Columbia

\$185.000

Amazing view lot in Enderby ready to build with all services and is prepped and engineered with dry rock. Geotech report and survey on file. The property is located on a quiet side street with little daily traffic and offers breathtaking views. The community is already established in this neighbourhood and this lot is close to schools, parks, and local recreation sites. Come take a look or drive by this incredible, builder-ready lot!!! (id:6769)