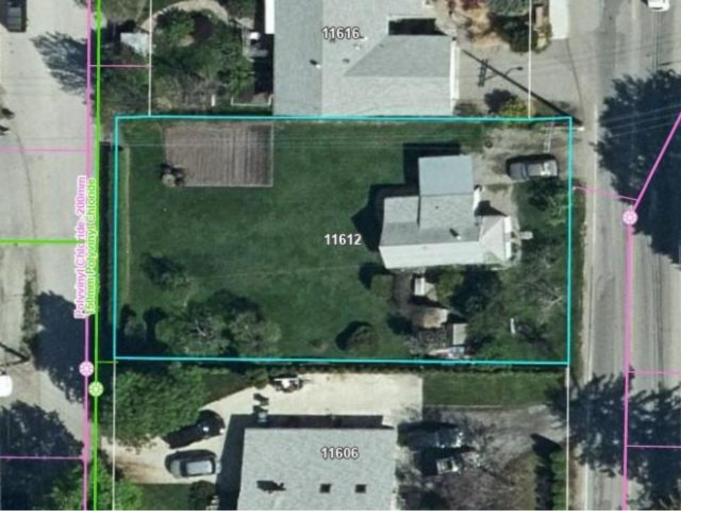

## 11612 VICTORIA RD. Summerland BC \$795,000

ATTENTION DEVELOPERS! Development ready property close to all amenities in Summerland. Flat 0.24 acre lot with plans for two duplex buildings, four units in total. Modern attractive design prepared for 3 bed, 3 bath units with a single car garage or additional storage/flex space. The house is being removed, and the next steps can be taken immediately. Seller will consider a joint venture on this project as well - call the listing agent for a package on this opportunity.