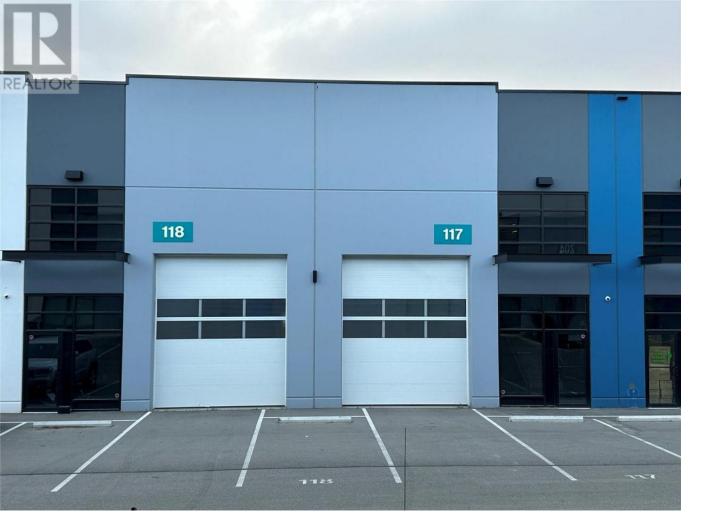

## 2648 Kyle Road 117-118 West Kelowna British Columbia

ς I Ο

This is an excellent opportunity to sublease a modern 3,420 SF industrial unit located at 117/118 2648 Kyle Rd in West Kelowna. The current lease term runs until July 31, 2028, offering a stable, long-term tenancy option. Zoned I1, the space is well-suited for a variety of industrial uses and provides a functional layout, featuring 2,620 SF of ground floor area and an additional 800 SF of mezzanine space. Built in 2020, the property offers easy access to Highway 97, making it an ideal location for businesses requiring quick transportation links. The unit boasts a 24' ceiling height, allowing for efficient vertical storage, as well as two 14' overhead doors and dedicated loading bays to facilitate smooth operations. The space also includes onsite parking and a washroom for convenience. This property offers a versatile, high-quality environment that can accommodate a wide range of industrial tenants. Whether you're looking for storage, distribution, or light manufacturing space, this location is ready to support your business. Contact us for more information or to schedule a tour. (id:6769)