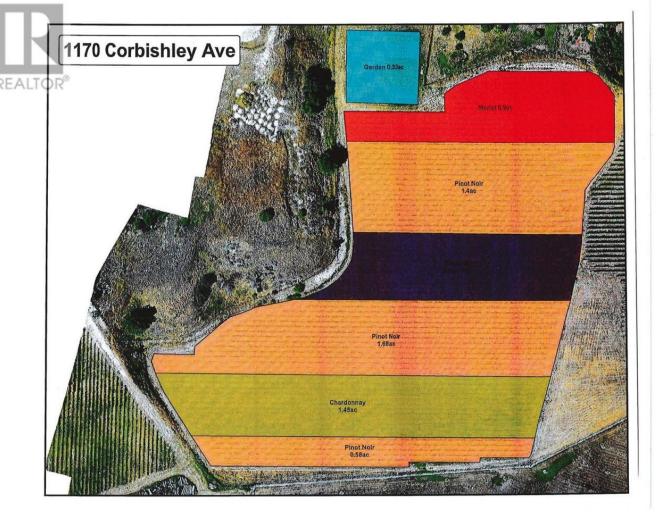

## 1170 Corbishley Avenue Penticton British Columbia

\$2,390,000

8.5 Acres of prime farmland located on the Naramata Bench. Currently 6 + acres planted and may popular varieties. This property is accessed through a panhandled driveway with services brought to the main area of the land. There are several locations to build you dream home and or hobby farm or estate winery with incredible valley and lake views. This is a rare opportunity to own some prime Okanagan Valley property. Call the Listing representative today for a complete package. (id:6769)